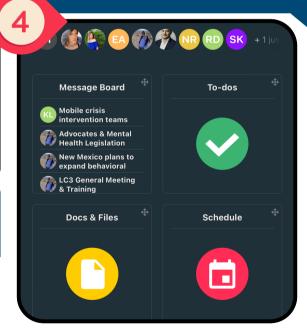

SCAN ME

Take a tour of basecamp, check out past LC3 events in the files menu, Check out featured articles and discussions on the message board and have live conversations on the campfire board!