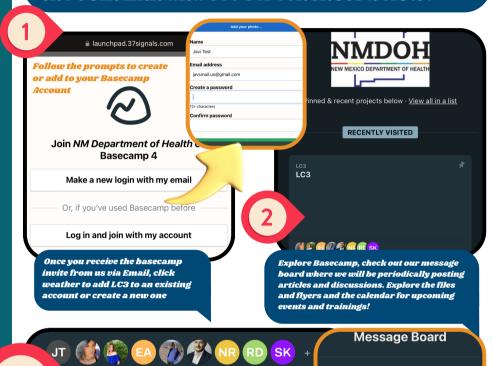

TO SIGN UP FOR LC3'S BASECAMP, SCAN QR CODE!
OR GO TO WWW.TINYURL.COM/LC3BASECAMP

When you recieve an invite via Email, Click the Join link and see screenshots below!

Follow the prompts to create or add to your Basecamp ned & recent projects below · View all in a list RECENTLY VISITED Join NM Department of Health Basecamp 4 Make a new login with my email Or, if you've used Basecamp before Log in and join with my account Explore Basecamp, check out our message Once you receive the basecamp invite board where we will be periodically from us via Email, click weather to add posting articles and discussions. Explore LC3 to an existing account or create a new the files and flyers and the calendar for one, then input your email and password upcoming events and trainings! of your choosing (Arrow).